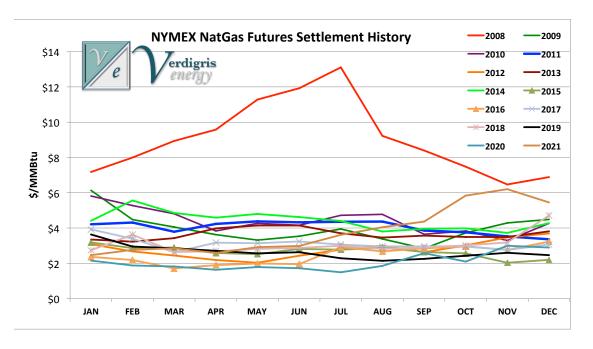

|                                                               | NVMEY Not and One Endown Historic Configuration Historic |         |         |            |          |            |            |            |          |            |          |          |            |
|---------------------------------------------------------------|----------------------------------------------------------|---------|---------|------------|----------|------------|------------|------------|----------|------------|----------|----------|------------|
| NYMEX Natural Gas Futures - Historic Settlement Price History |                                                          |         |         |            |          |            |            |            |          |            |          |          |            |
| <u>Year</u>                                                   | <u>JAN</u>                                               | FEB     | MAR     | <u>APR</u> | MAY      | <u>JUN</u> | <u>JUL</u> | <u>AUG</u> | SEP      | <u>OCT</u> | NOV      | DEC      | <u>AVG</u> |
| 2002                                                          | \$2.560                                                  | \$2.010 | \$2.390 | \$3.470    | \$3.320  | \$3.420    | \$3.280    | \$2.980    | \$3.290  | \$3.690    | \$4.130  | \$4.140  | \$3.22     |
| 2003                                                          | \$4.990                                                  | \$5.660 | \$9.130 | \$5.150    | \$5.120  | \$5.950    | \$5.290    | \$4.690    | \$4.930  | \$4.430    | \$4.460  | \$4.860  | \$5.39     |
| 2004                                                          | \$6.150                                                  | \$5.780 | \$5.150 | \$5.370    | \$5.940  | \$6.680    | \$6.140    | \$6.050    | \$5.080  | \$5.720    | \$7.630  | \$7.980  | \$6.14     |
| 2005                                                          | \$6.210                                                  | \$6.290 | \$6.300 | \$7.320    | \$6.750  | \$6.120    | \$6.980    | \$7.650    | \$10.850 | \$13.910   | \$13.830 | \$11.810 | \$8.67     |
| 2006                                                          | \$11.431                                                 | \$8.400 | \$7.112 | \$7.233    | \$7.198  | \$5.925    | \$5.887    | \$7.042    | \$6.816  | \$4.201    | \$7.153  | \$8.318  | \$7.23     |
| 2007                                                          | \$5.838                                                  | \$6.917 | \$7.547 | \$7.558    | \$7.508  | \$7.591    | \$6.929    | \$6.110    | \$5.430  | \$6.423    | \$7.269  | \$7.203  | \$6.86     |
| 2008                                                          | \$7.172                                                  | \$7.996 | \$8.930 | \$9.578    | \$11.280 | \$11.916   | \$13.105   | \$9.217    | \$8.394  | \$7.472    | \$6.469  | \$6.888  | \$9.03     |
| 2009                                                          | \$6.136                                                  | \$4.476 | \$4.056 | \$3.631    | \$3.321  | \$3.538    | \$3.949    | \$3.379    | \$2.843  | \$3.730    | \$4.289  | \$4.486  | \$3.99     |
| 2010                                                          | \$5.814                                                  | \$5.274 | \$4.816 | \$3.842    | \$4.271  | \$4.155    | \$4.717    | \$4.774    | \$3.651  | \$3.837    | \$3.292  | \$4.267  | \$4.39     |
| 2011                                                          | \$4.216                                                  | \$4.316 | \$3.793 | \$4.240    | \$4.377  | \$4.326    | \$4.357    | \$4.370    | \$3.857  | \$3.759    | \$3.524  | \$3.364  | \$4.04     |
| 2012                                                          | \$3.084                                                  | \$2.678 | \$2.446 | \$2.191    | \$2.036  | \$2.429    | \$2.774    | \$3.010    | \$2.634  | \$3.023    | \$3.471  | \$3.696  | \$2.79     |
| 2013                                                          | \$3.354                                                  | \$3.226 | \$3.427 | \$3.976    | \$4.152  | \$4.148    | \$3.707    | \$3.459    | \$3.567  | \$3.498    | \$3.497  | \$3.818  | \$3.65     |
| 2014                                                          | \$4.407                                                  | \$5.557 | \$4.855 | \$4.584    | \$4.795  | \$4.619    | \$4.400    | \$3.808    | \$3.957  | \$3.984    | \$3.728  | \$4.282  | \$4.41     |
| 2015                                                          | \$3.189                                                  | \$2.866 | \$2.894 | \$2.590    | \$2.517  | \$2.815    | \$2.773    | \$2.886    | \$2.638  | \$2.563    | \$2.033  | \$2.206  | \$2.66     |
| 2016                                                          | \$2.372                                                  | \$2.189 | \$1.711 | \$1.903    | \$1.995  | \$1.963    | \$2.917    | \$2.672    | \$2.853  | \$2.952    | \$2.764  | \$3.232  | \$2.46     |
| 2017                                                          | \$3.930                                                  | \$3.391 | \$2.627 | \$3.175    | \$3.142  | \$3.236    | \$3.067    | \$2.969    | \$2.961  | \$2.974    | \$2.752  | \$3.074  | \$3.11     |
| 2018                                                          | \$2.738                                                  | \$3.631 | \$2.639 | \$2.691    | \$2.821  | \$2.875    | \$2.996    | \$2.822    | \$2.895  | \$3.021    | \$3.185  | \$4.715  | \$3.09     |
| 2019                                                          | \$3.642                                                  | \$2.950 | \$2.855 | \$2.713    | \$2.566  | \$2.633    | \$2.291    | \$2.141    | \$2.251  | \$2.428    | \$2.597  | \$2.470  | \$2.63     |
| 2020                                                          | \$2.158                                                  | \$1.877 | \$1.821 | \$1.634    | \$1.794  | \$1.722    | \$1.495    | \$1.854    | \$2.579  | \$2.101    | \$2.996  | \$2.896  | \$2.08     |
| 2021                                                          | \$2.467                                                  | \$2.760 | \$2.854 | \$2.586    | \$2.925  | \$2.984    | \$3.617    | \$4.044    | \$4.370  | \$5.841    | \$6.202  | \$5.447  | \$3.84     |